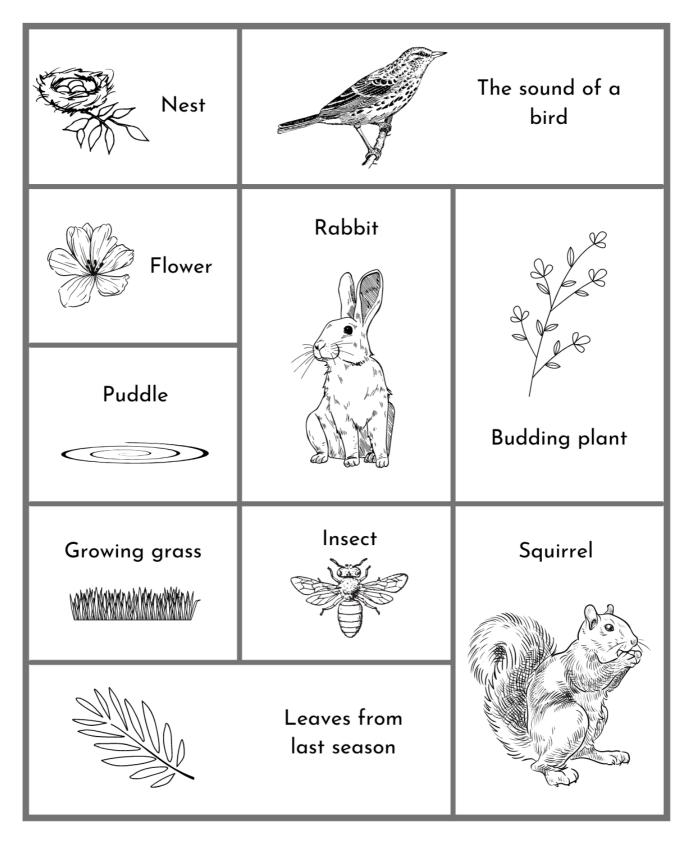

hing orange                                            | Something that has<br>numbers on it |
| Something that starts with<br>the first letter of your name | Something that grew from soil       |
| Something red                                               | Something purple                    |



# BEACH SCAVENGER HUNT

| shell   | seagull       | fish               |
|---------|---------------|--------------------|
| R       |               |                    |
| crab    | pretty rocks  | driftwood          |
|         |               |                    |
|         |               |                    |
| seaweed | sand          | butterfly          |
| seaweed | sand          | butterfly          |
| seaweed | sand<br>Snail | butterfly<br>Towel |



## Springtime Scavenger Hunt





#### Summertime Scavenger Hunt





# Fall Scavenger Hunt





## Wintertime Scavenger Hunt