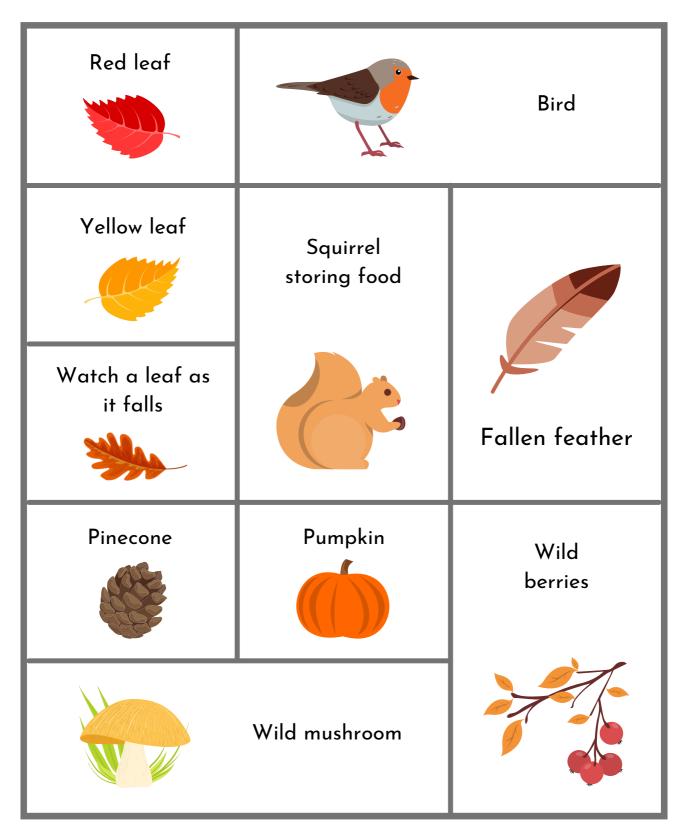

ing that has<br>numbers on it |
| Something that starts with<br>the first letter of your name | Something that grew from soil       |
| Something red                                               | Something purple                    |



# BEACH SCAVENGER HUNT

| shell   | seagull       | fish               |
|---------|---------------|--------------------|
| R       |               |                    |
| crab    | pretty rocks  | driftwood          |
|         |               |                    |
|         |               |                    |
| seaweed | sand          | butterfly          |
| seaweed | sand          | butterfly          |
| seaweed | sand<br>Snail | butterfly<br>Towel |



## Springtime Scavenger Hunt





#### Summertime Scavenger Hunt





# Fall Scavenger Hunt





## Wintertime Scavenger Hunt