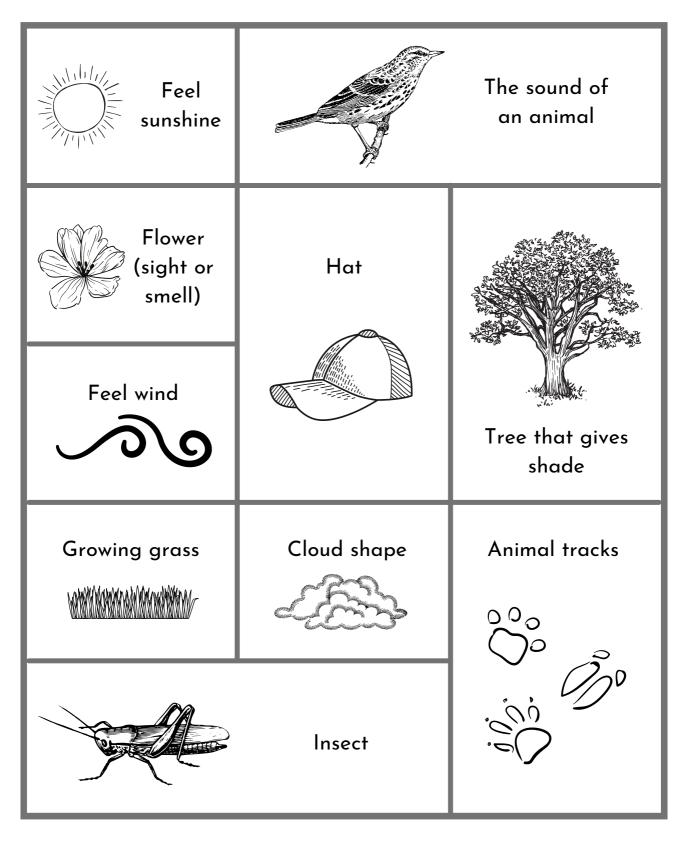

| Something that has<br>numbers on it |
| Something that starts with<br>the first letter of your name | Something that grew from soil       |
| Something red                                               | Something purple                    |



# BEACH SCAVENGER HUNT

| shell   | seagull       | fish               |
|---------|---------------|--------------------|
| R       |               |                    |
| crab    | pretty rocks  | driftwood          |
|         |               |                    |
|         |               |                    |
| seaweed | sand          | butterfly          |
| seaweed | sand          | butterfly          |
| seaweed | sand<br>Snail | butterfly<br>Towel |



## Springtime Scavenger Hunt





#### Summertime Scavenger Hunt





# Fall Scavenger Hunt





## Wintertime Scavenger Hunt