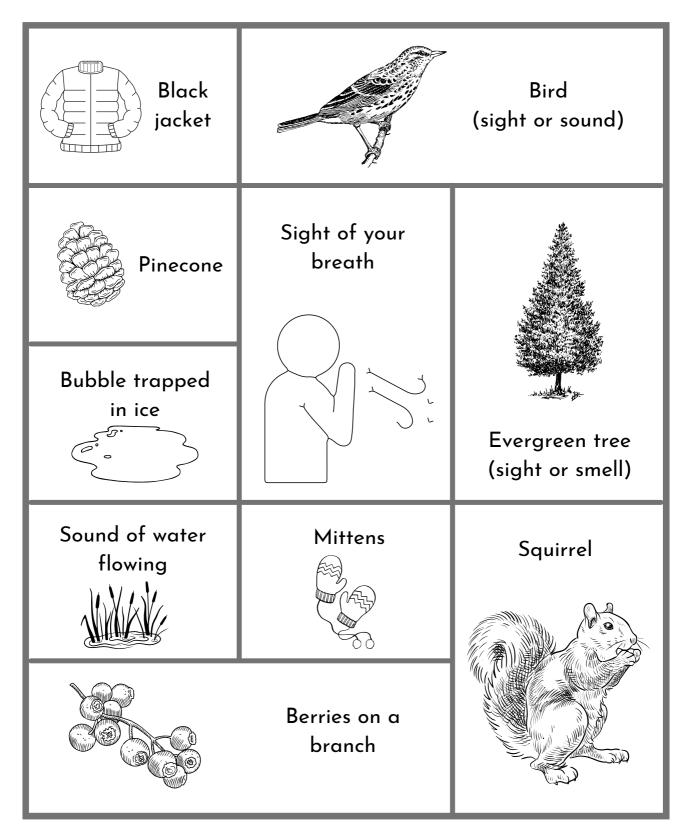

Something that starts with<br>the first letter of your name | Something that grew from soil       |
| Something red                                               | Something purple                    |



# BEACH SCAVENGER HUNT

| shell   | seagull       | fish               |
|---------|---------------|--------------------|
| R       |               |                    |
| crab    | pretty rocks  | driftwood          |
|         |               |                    |
|         |               |                    |
| seaweed | sand          | butterfly          |
| seaweed | sand          | butterfly          |
| seaweed | sand<br>Snail | butterfly<br>Towel |



## Springtime Scavenger Hunt





#### Summertime Scavenger Hunt





# Fall Scavenger Hunt





## Wintertime Scavenger Hunt