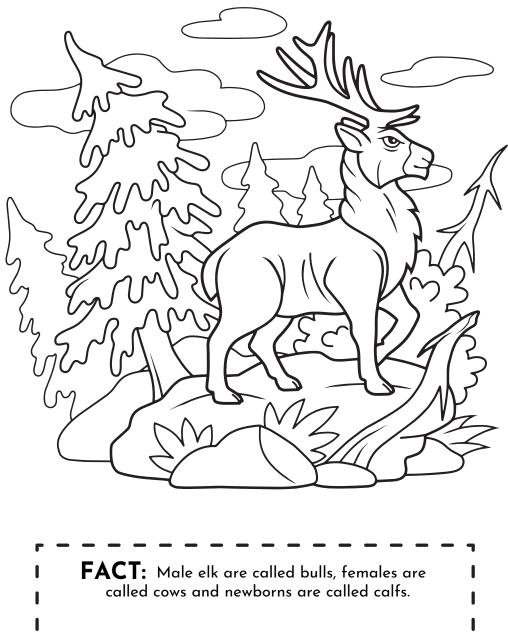

What other animals have antlers?

| I |   |   |   |   |   |   |   |   |   |   |   |   |   |   |   |   | I |
|---|---|---|---|---|---|---|---|---|---|---|---|---|---|---|---|---|---|
| I |   |   |   |   |   |   |   |   |   |   |   |   |   |   |   |   | I |
| I |   |   |   |   |   |   |   |   |   |   |   |   |   |   |   |   | I |
| L | - | _ | _ | _ | _ | _ | _ | _ | _ | _ | _ | _ | _ | _ | _ | _ |   |